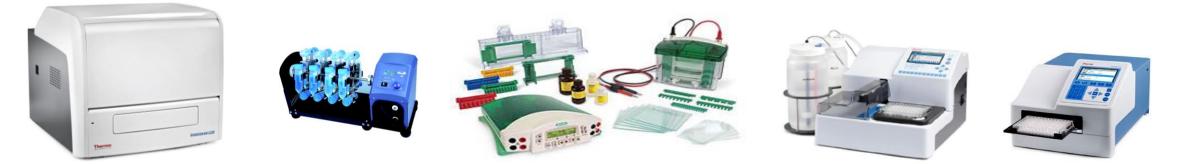

#### **Equipment Available**

- Real time PCR : Model Biorad CFX96
- Thermocyclers (PCR): Model Veriti
- Speed-vac sample dryer: Savant
- Refrigerated table-top centrifuge: Sorvell
- Refrigerated bench-top centrifuge: Thermo [1.5ml;15ml, 35ml, 50ml, 96 well plate rotors]
- BioRad horizontal electrophoresis unit
- Gel documentation system
- Nano drop spectrophotometer

#### **Equipment Available**

- BioRad vertical electrophoresis unit
- Gel documentation system
- Gel scanner
- ELISA reader
- Multimode plate reader/spectrophotometer
- Automated multi-well plate washer
- Tissue disruptor: Fast-prep 24
- Water bath sonicator
- Rotatory mixer