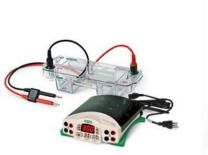

#### **Equipment Available**

- Real time PCR : Model Biorad CFX96
- Thermocyclers (PCR): Model Veriti
- Speed-vac sample dryer: Savant
- Refrigerated table-top centrifuge: Sorvell
- Refrigerated bench-top centrifuge: Thermo [1.5ml;15ml, 35ml, 50ml, 96 well plate rotors]
- BioRad horizontal electrophoresis unit
- Gel documentation system
- Nano drop spectrophotometer