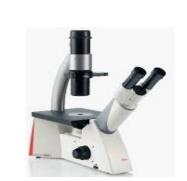

### **Equipment Available**

- Biosafety Cabinet
- CO<sub>2</sub> incubator
- Centrifuge
- Inverted Microscope with a CCD camera
- Countess II: Fluorescence based Digital Cell counter
- Liquid Nitrogen Storage facility
- UV-Crosslinker Water Bath