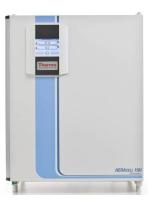

### **Equipment Available**

- Biosafety Cabinet
- CO<sub>2</sub> incubator
- Centrifuge
- Inverted Microscope with a CCD camera
- Countess II: Fluorescence based Digital Cell counter
- Liquid Nitrogen Storage facility
- UV-Crosslinker Water Bath