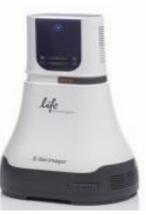

#### **Equipment Available**

- BioRad vertical electrophoresis unit
- Gel documentation system
- Gel scanner
- ELISA reader
- Multimode plate reader/spectrophotometer
- Automated multi-well plate washer
- Tissue disruptor: Fast-prep 24
- Water bath sonicator
- Rotatory mixer