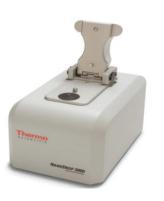

#### **Equipment Available**

- Real time PCR : Model Biorad CFX96
- Thermocyclers (PCR): Model Veriti
- Speed-vac sample dryer: Savant
- Refrigerated table-top centrifuge: Sorvell
- Refrigerated bench-top centrifuge: Thermo [1.5ml;15ml, 35ml, 50ml, 96 well plate rotors]
- BioRad horizontal electrophoresis unit
- Gel documentation system
- Nano drop spectrophotometer